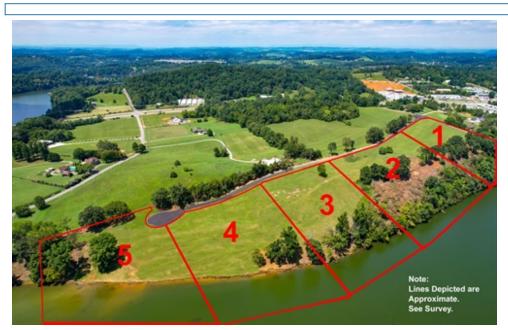

What an opportunity! This unique waterfront community is now offering 5 acreage tracts with lake frontage, lake access and outstanding lake and mountain view. Conveniently located in North Johnson City, this exclusive enclave offers privacy like no other development. The development is well restricted insuring your investment for years to come. The large spacious lots will accommodate most any house plan and still offer all the privacy you'd desire.

This is a rare opportunity and shouldn't be missed.

Scan the QR code on the front for map, pricing and restrictions.